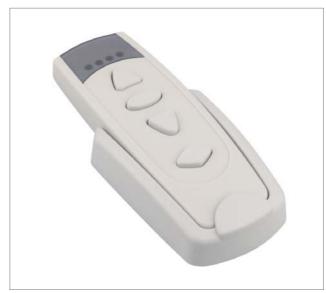

## Hand Transmitter RT24

Easywave

The Hand Transmitter RT24 was designed for controlling shutters or awnings. In connection with the appropriate Easywave-Receiver and depending on the model the functions UP/STOP/DOWN or ON/OFF can be used.

The 4-channel-model of the RT24 offers the possibility to transmit a signal to all four channels at once (group-control) by pushing only one button.

RT24-5004E-01