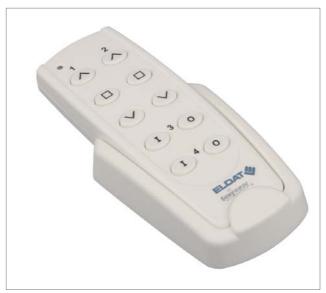

# **Hand Transmitter RT29**

Easywave

The Hand Transmitter RT29 offers a large variety of applications with up to 10 channles.

Depending on the model it can be used for different functions:

#### 10-channel-version:

switching up to 10 electical consumers with 1-button-operation

### 5-channel-version:

switching up to 5 electrical consumers with 2-button-operation.

## 4-channel-version:

controlling 2 shutters (UP/STOP/DOWN) and switching 2 electrical consumers with 2-button-operation.

RT29-5004E-01