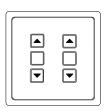

#### Models

RTS14E5002-01-02K 2x UP/STOP/DOWN

RTS14E5003-01-02K 3x ON/OFF

RTS14E-5006-01-02K 6x PULSE

Security

#### **Models**

| Product numbers   | Description                        | Function        |
|-------------------|------------------------------------|-----------------|
| RTS14E5002-01-02K | Radio wall switch 2-channel, white | 2x UP/STOP/DOWN |
| RTS14E5003-01-02K | Radio wall switch 3-channel, white | 3x ON/OFF       |
| RTS14E5006-01-02K | Radio wall switch 6-channel, white | 6x PULSE        |