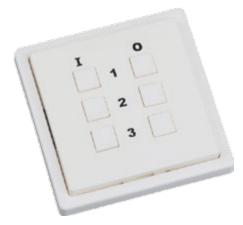

# RTS14 Radio wall switch

The RTS14 wall switch is designed to be surface-mounted inside dry buildings.

The switch can be fitted to standard switch boxes or attached/screwed directly to a wall.

Depending on the model and the connected Easywave receiver, the RTS14 can be used to switch electrical devices on or off with a 1- or 2-button operation as well as to control roller shutters/awnings.

RTS14E5003-01-02K

#### **Models**

| Product numbers   | Description                        | Function        |
|-------------------|------------------------------------|-----------------|
| RTS14E5002-01-02K | Radio wall switch 2-channel, white | 2x UP/STOP/DOWN |
| RTS14E5003-01-02K | Radio wall switch 3-channel, white | 3x ON/OFF       |
| RTS14E5006-01-02K | Radio wall switch 6-channel, white | 6x PULSE        |