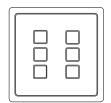

#### Models

RTS14E5002-01-02K 2x UP/STOP/DOWN

RTS14E5003-01-02K 3x ON/OFF

RTS14E-5006-01-02K 6x PULSE

Security

#### **Models**

| Product numbers   | Description                        | Function        |
|-------------------|------------------------------------|-----------------|
| RTS14E5002-01-02K | Radio wall switch 2-channel, white | 2x UP/STOP/DOWN |
| RTS14E5003-01-02K | Radio wall switch 3-channel, white | 3x ON/OFF       |
| RTS14E5006-01-02K | Radio wall switch 6-channel, white | 6x PULSE        |