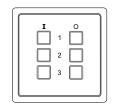

#### Models

RTS14E5002-01-02K 2x UP/STOP/DOWN

RTS14E5003-01-02K 3x ON/OFF

RTS14E-5006-01-02K 6x PULSE

Security

#### **Models**

| Product numbers   | Description                        | Function        |
|-------------------|------------------------------------|-----------------|
| RTS14E5002-01-02K | Radio wall switch 2-channel, white | 2x UP/STOP/DOWN |
| RTS14E5003-01-02K | Radio wall switch 3-channel, white | 3x ON/OFF       |
| RTS14E5006-01-02K | Radio wall switch 6-channel, white | 6x PULSE        |