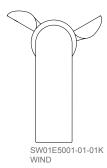

### Models

| Product numbers   | Description                                   |
|-------------------|-----------------------------------------------|
| SW01E5001-01-01K  | Radio wind sensor 1-channel, 230 V, white     |
| SWS01E5001-01-01K | Radio wind/sun sensor 1-channel, 230 V, white |