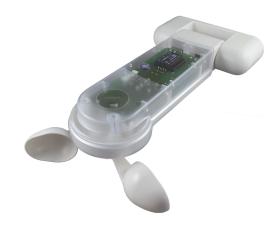

# SW01 / SWS01 Radio weather sensors 230 V

Depending on the model, the weather sensors constantly collect measurement data on wind speeds and brightness levels, which they then send via radio to the awning control (RCM04 and RCJ05).

### **Technical specifications**

| Coding                | factory coding with EasywaveSensor Telegram *)                |
|-----------------------|---------------------------------------------------------------|
| Frequency             | 868.30 MHz                                                    |
| Channels              | 1                                                             |
| Range                 | typically 150 m in good free-field conditions                 |
| Power supply          | 230 V AC, 50 Hz                                               |
| Power consumption     | 1.2 W standby                                                 |
| Measuring range       | wind: 3 km/h to 50 km/h<br>brightness: 1 lx to 100 klx        |
| Function              | transmitting weather data                                     |
| Protection degree     | IP43                                                          |
| Operating temperature | -25 °C to +55 °C                                              |
| Dimensions            | sensor: 52/131 x 200 x 73 mm<br>wall holder: 121 x 52 x 30 mm |
| Weight                | 260 g                                                         |
| Color                 | white similar to RAL 9003                                     |
|                       |                                                               |