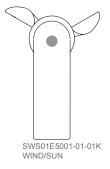

If the preset threshold is exceeded or not reached, the value is transmitted to the control which then moves the awning accordingly.

SWS01E5001-01-01K

### Models

| Product numbers   | Description                                   |
|-------------------|-----------------------------------------------|
| SW01E5001-01-01K  | Radio wind sensor 1-channel, 230 V, white     |
| SWS01E5001-01-01K | Radio wind/sun sensor 1-channel, 230 V, white |