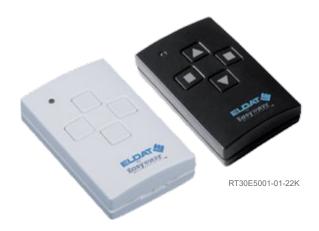

### **RT30** Hand transmitter

The RT30 hand transmitter is designed for universal use. It can be used together with any Easywave receiver and in any of the operating modes available.

It may be used to control roller shutters for example or, more generally, to switch electrical devices on or

## **Models**

RT30E5001-01-xxK

RT30E5004-01-xxK 4x PULSE

## **Models**

| Product numbers  | Description                              | Function        |
|------------------|------------------------------------------|-----------------|
| RT30E5001-01-02K | Hand transmitter 1-channel, glossy white | 1x UP/STOP/DOWN |
| RT30E5001-01-22K | Hand transmitter 1-channel, glossy black | 1x UP/STOP/DOWN |
| RT30E5004-01-02K | Hand transmitter 4-channel, glossy white | 4x PULSE        |
| RT30E5004-01-22K | Hand transmitter 4-channel, glossy black | 4x PULSE        |