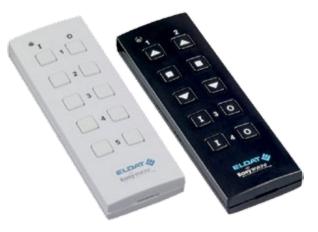

## **RT34** Hand transmitter

The RT34 hand transmitter is a highly versatile transmitter with up to ten channels.

Depending on the model, it can be used for a variety of different applications:

4-channel version: Controlling two roller shutters in the UP/STOP/DOWN operating mode and switching two electrical devices on or off with a 2-button operation.

5-channel version: Switching up to five electrical devices on or off with a 2-button operation.

10-channel version: Switching up to ten electrical devices on or off with a 1-button operation.

RT34E5005-01-02K

RT34E5004-01-22K