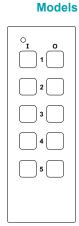

5-channel version: Switching up to five electrical devices on or off with a 2-button operation.

10-channel version: Switching up to ten electrical devices on or off with a 1-button operation.

RT34E5005-01-02K

Accessories (optional)

RT34E5004-01-xxK 2x UP/STOP/DOWN 2x ON/OFF RT34E5005-01-xxK 5x ON/OFF

RT34E5010-01-xxK 10x PULSE

| Product numbers  | Description                               | Function               |
|------------------|-------------------------------------------|------------------------|
| RT34E5004-01-02K | Hand transmitter 4-channel, glossy white  | 2x UP/STOP/DOWN+ON/OFF |
| RT34E5004-01-22K | Hand transmitter 4-channel, glossy black  | 2x UP/STOP/DOWN+ON/OFF |
| RT34E5005-01-02K | Hand transmitter 5-channel, glossy white  | 5x ON/OFF              |
| RT34E5005-01-22K | Hand transmitter 5-channel, glossy black  | 5x ON/OFF              |
| RT34E5010-01-02K | Hand transmitter 10-channel, glossy white | 10x PULSE              |
| RT34E5010-01-22K | Hand transmitter 10-channel, glossy black | 10x PULSE              |
|                  |                                           |                        |