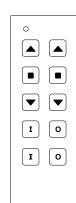

## **RT34** Hand transmitter

The RT34 hand transmitter is a highly versatile transmitter with up to ten channels.

Depending on the model, it can be used for a variety of different applications:

4-channel version: Controlling two roller shutters in the UP/STOP/DOWN operating mode and switching two electrical devices on or off with a 2-button operation.

RT34E5004-01-22K

Accessories (optional)

RT34E5004-01-xxK 2x UP/STOP/DOWN 2x ON/OFF RT34E5005-01-xxK 5x ON/OFF

RT34E5010-01-xxK 10x PULSE

| Product numbers  | Description                               | Function               |
|------------------|-------------------------------------------|------------------------|
| RT34E5004-01-02K | Hand transmitter 4-channel, glossy white  | 2x UP/STOP/DOWN+ON/OFF |
| RT34E5004-01-22K | Hand transmitter 4-channel, glossy black  | 2x UP/STOP/DOWN+ON/OFF |
| RT34E5005-01-02K | Hand transmitter 5-channel, glossy white  | 5x ON/OFF              |
| RT34E5005-01-22K | Hand transmitter 5-channel, glossy black  | 5x ON/OFF              |
| RT34E5010-01-02K | Hand transmitter 10-channel, glossy white | 10x PULSE              |
| RT34E5010-01-22K | Hand transmitter 10-channel, glossy black | 10x PULSE              |
|                  |                                           |                        |