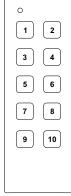

5-channel version: Switching up to five electrical devices on or off with a 2-button operation.

10-channel version: Switching up to ten electrical devices on or off with a 1-button operation.

RT34E5005-01-02K

Accessories (optional)

RT34E5004-01-xxK 2x UP/STOP/DOWN 2x ON/OFF RT34E5005-01-xxK 5x ON/OFF

RT34E5010-01-xxK 10x PULSE

| Product numbers  | Description                               | Function               |
|------------------|-------------------------------------------|------------------------|
| RT34E5004-01-02K | Hand transmitter 4-channel, glossy white  | 2x UP/STOP/DOWN+ON/OFF |
| RT34E5004-01-22K | Hand transmitter 4-channel, glossy black  | 2x UP/STOP/DOWN+ON/OFF |
| RT34E5005-01-02K | Hand transmitter 5-channel, glossy white  | 5x ON/OFF              |
| RT34E5005-01-22K | Hand transmitter 5-channel, glossy black  | 5x ON/OFF              |
| RT34E5010-01-02K | Hand transmitter 10-channel, glossy white | 10x PULSE              |
| RT34E5010-01-22K | Hand transmitter 10-channel, glossy black | 10x PULSE              |
|                  |                                           |                        |