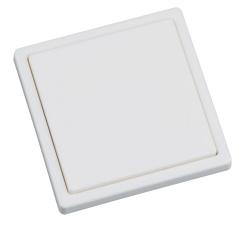

# RTS05 Radio sensor wall switch

The RTS05 sensor switch is a capacity proximity switch that must be surface-mounted inside dry buildings.

A radio signal is transmitted when the surface of the sensor is approached or touched briefly.

Given its 1-button operation, the sensor switch is usually used to control lighting.

RTS05E5001-01-02K

## **Technical specifications**

| Coding                | factory coding with Easywave telegram                                  |  |
|-----------------------|------------------------------------------------------------------------|--|
| Frequency             | 868.30 MHz                                                             |  |
| Channels              | 1                                                                      |  |
| Range                 | typically 150 m in good free-field conditions                          |  |
| Power supply          | 2x 3V batteries, CR2032                                                |  |
| Operating indicator   | LED (not visible when mounted)                                         |  |
| Operation             | signal transmitted as soon as the button is touched (maximum 1 second) |  |
| Function              | depends on the receiver (see models)                                   |  |
| Operating temperature | -20 °C to +50 °C                                                       |  |
| Dimensions            | 80 x 80 x 10 mm                                                        |  |
| Weight                | 40 g (including batteries)                                             |  |
| Color                 | white similar to RAL 9003                                              |  |