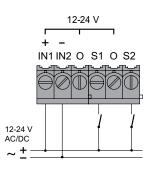

### **Technical specifications**

| Coding                | factory coding with Easywave telegram         |  |
|-----------------------|-----------------------------------------------|--|
| Frequency             | 868.30 MHz                                    |  |
| Channels              | 2                                             |  |
| Range                 | typically 300 m in good free-field conditions |  |
| Power supply          |                                               |  |
| RTS43E5002A01         | 230 V AC, 50 Hz                               |  |
| RTS43E5002A02         | 12-24 V AC/DC                                 |  |
| Power consumption     | 2.5 W                                         |  |
| Operation             | via connected button/switch                   |  |
| Function              | depends on the receiver (see models)          |  |
| Degree of protection  | IP65                                          |  |
| Operating temperature | -20 °C to +60 °C                              |  |
| Dimensions            | 162 x 70 x 38 mm                              |  |
| Weight                | 200 g                                         |  |
| Color                 | white similar to RAL 9003                     |  |
|                       |                                               |  |

## Models

| Product numbers   | Description                                           | Function                                 |
|-------------------|-------------------------------------------------------|------------------------------------------|
| RTS43E5002A01-01K | Surface mounted transmitter 2-channel 230 V, white    | 2x ON/OFF (switch)<br>2x ON/OFF (button) |
| RTS43E5002A02-01K | Surface mounted transmitter 2-channel, 12-24 V, white | 2x PULSE (button)                        |