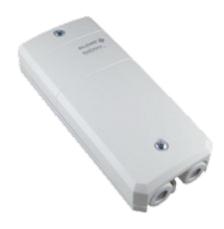

#### RTS43 Surface mounted transmitter

The RTS43 wall-mounted transmitter can extend the switching functions of existing switches or buttons using a wireless interface.

Up to 2 buttons or switches can be connected. The transmitter checks whether the power has been coupled to a switch or button, and transmits the corresponding Easywave code A or B to an Easywave wireless receiver, which then activates a connected device.

The RTS43 features very high transmission power. It can therefore operate at ranges of up to 300 m in free field.

RTS43E5002Axx-01K

L N

### **Technical specifications**

| Coding                | factory coding with Easywave telegram         |  |
|-----------------------|-----------------------------------------------|--|
| Frequency             | 868.30 MHz                                    |  |
| Channels              | 2                                             |  |
| Range                 | typically 300 m in good free-field conditions |  |
| Power supply          |                                               |  |
| RTS43E5002A01         | 230 V AC, 50 Hz                               |  |
| RTS43E5002A02         | 12-24 V AC/DC                                 |  |
| Power consumption     | 2.5 W                                         |  |
| Operation             | via connected button/switch                   |  |
| Function              | depends on the receiver (see models)          |  |
| Degree of protection  | IP65                                          |  |
| Operating temperature | -20 °C to +60 °C                              |  |
| Dimensions            | 162 x 70 x 38 mm                              |  |
| Weight                | 200 g                                         |  |
| Color                 | white similar to RAL 9003                     |  |
|                       |                                               |  |