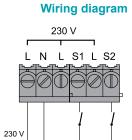

### **Technical specifications**

| Coding                | factory coding with Easywave telegram         |  |
|-----------------------|-----------------------------------------------|--|
| Frequency             | 868.30 MHz                                    |  |
| Channels              | 2                                             |  |
| Range                 | typically 300 m in good free-field conditions |  |
| Power supply          |                                               |  |
| RTS43E5002A01         | 230 V AC, 50 Hz                               |  |
| RTS43E5002A02         | 12-24 V AC/DC                                 |  |
| Power consumption     | 2.5 W                                         |  |
| Operation             | via connected button/switch                   |  |
| Function              | depends on the receiver (see models)          |  |
| Degree of protection  | IP65                                          |  |
| Operating temperature | -20 °C to +60 °C                              |  |
| Dimensions            | 162 x 70 x 38 mm                              |  |
| Weight                | 200 g                                         |  |
| Color                 | white similar to RAL 9003                     |  |
|                       |                                               |  |